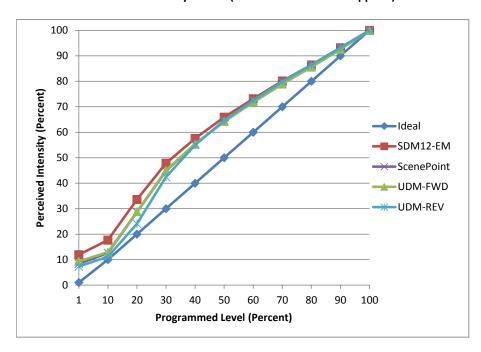

## Linearity Curves (Best-fit Power Profile Applied):

## **Observations:**

bgk